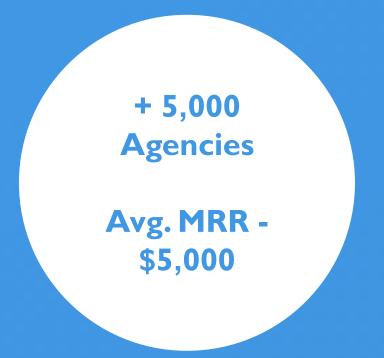

|  |  |
| # of Employees  | 250-500                                                  |  |  |
| Total Raised    | \$65.2M in 7 rounds                                      |  |  |
| Last Round      | \$25M Led by Naspers                                     |  |  |
| Leads Investors | Docor International, Yossi Vardi,<br>Lord David Alliance |  |  |
|                 |                                                          |  |  |
|                 | Quettra - 3/2016 - 10 \$                                 |  |  |
| Acquisitions    | Swavvy - 6/2015 - 2\$-\$4M                               |  |  |
|                 | TapDog - 3/2014 - \$2M-\$4M                              |  |  |

## MARKET SIZE



#### Market Size of \$4B Annually

#### **Mobile Apps**



#### **Marketing Agencies**



## BEYOND APP DASHBOARD





Usage Intelligence



Audience Analytics



Market Data & Keywords

## PRODUCT OVERVIEW



| Parameter / Company | <b>APPRIVAL</b> | App Annie               | SimilarWeb              |
|---------------------|-----------------|-------------------------|-------------------------|
| Store data          |                 |                         |                         |
| Usage ranking       |                 |                         |                         |
| Sessions analytics  |                 |                         |                         |
| Daily usage         |                 |                         |                         |
| Daily active users  |                 |                         |                         |
| App affinity