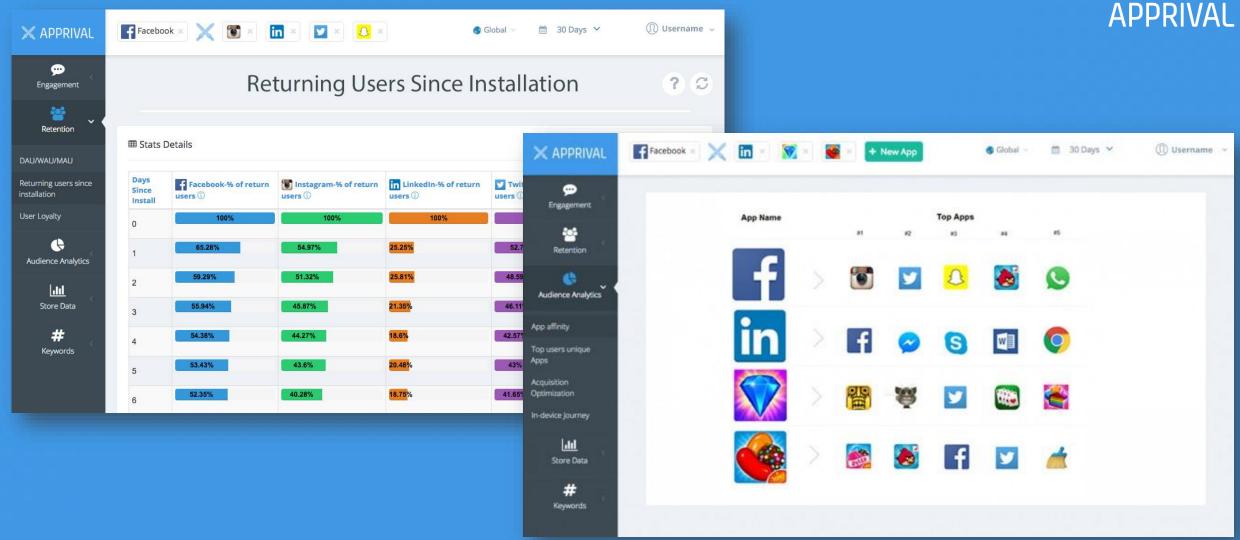

## WHAT IS APPRIVAL

Apprival provides market-intelligence platform on the entire mobile app

economy

## BEYOND APP DASHBOARD

Usage Intelligence

Audience Analytics

Market Data & Keywords

### BEYOND APP DASHBOARD