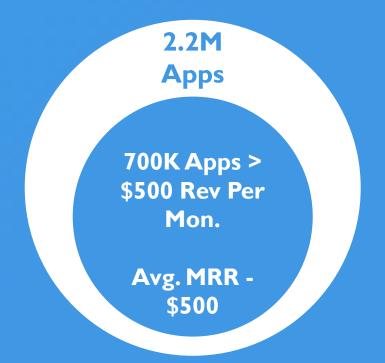

|  |  |
| # of Employees  | 250-500                                                  |  |  |
| Total Raised    | \$65.2M in 7 rounds                                      |  |  |
| Last Round      | \$25M Led by Naspers                                     |  |  |
| Leads Investors | Docor International, Yossi Vardi,<br>Lord David Alliance |  |  |
|                 |                                                          |  |  |
|                 | Quettra - 3/2016 - 10 \$                                 |  |  |
| Acquisitions    | Swavvy - 6/2015 - 2\$-\$4M                               |  |  |
|                 | TapDog - 3/2014 - \$2M-\$4M                              |  |  |

## MARKET SIZE



#### Market Size of \$4B Annually

#### **Mobile Apps**



#### **Marketing Agencies**



## BEYOND APP DASHBOARD





Usage Intelligence



Audience Analytics



Market Data & Keywords

## PRODUCT OVERVIEW



| Parameter / Company | <b>APPRIVAL</b> | App Annie               | SimilarWeb              |
|---------------------|-----------------|-------------------------|-------------------------|
| Store data          |                 |                         |                         |
| Usage ranking       |                 |                         |                         |
| Sessions analytics  |                 |                         |                         |
| Daily usage         |                 |                         |                         |
| Daily active users  |                 |                         |